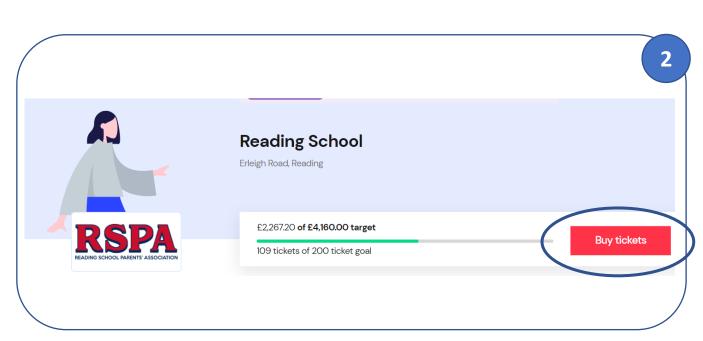

ww.yourschoollottery.co.uk">https://www.yourschoollottery.co.uk</a>

# The easy way to raise funds for your school.

Your School Lottery creates and runs lotteries for schools across the UK. Our lotteries raise money through local communities to improve educational facilities and the school environment for thousands of pupils. Click on Buy a ticket to get started. You can register in a later step!

Start a school lottery

Buy a ticket

View the latest draw results

**PLAYERS** 

## Find your school

Each school runs its own lottery. This is how you know that all funds raised go to your local school and all prizes given out go back into your local community.

If you can't find your school please let us know.

Q reading school

Search for 'Reading School'

Click on 'Support Us' below









## Register to create an account



## Choose your numbers - £1 per line

Select your numbers! ①

You are supporting Reading School.
Only £1 per line each week.

Choose for me

Choose payment method





How would you like to pay?

3



#### **Direct Debit**

Direct Debit is the safest and easiest way to pay. You can cancel at anytime.

Pay by Direct Debit



#### Debit card

We accept both Mastercard Debit and Visa Debit cards as payment options.

Pay by debit card

Choose to pay by direct debit or debit card

### When would you like to pay?

- Pay Monthly
- O Pay A One Off Payment

You can do a oneoff payment, or pay every month



Below are your Your School Lottery tickets alongside the schools you chose to support. You can add update ticket numbers and cancel tickets from this page.