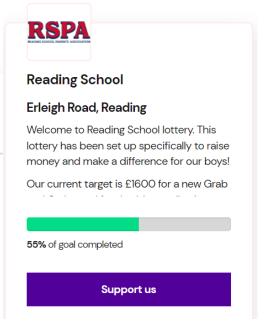

ps://www.yourschoollottery.co.uk">https://www.yourschoollottery.co.uk</a>

# The easy way to raise funds for your school.

Your School Lottery creates and runs lotteries for schools across the UK. Our lotteries raise money through local communities to improve educational facilities and the school environment for thousands of pupils. Click on Buy a ticket to get started. You can register in a later step!

Start a school lottery

Buy a ticket

View the latest draw results

**PLAYERS** 

## Find your school

Each school runs its own lottery. This is how you know that all funds raised go to your local school and all prizes given out go back into your local community.

If you can't find your school please let us know.

Q reading school

Search for 'Reading School'

Click on 'Support Us' below









## Register to create an account



## Choose your numbers - £1 per line

Select your numbers! ①

You are supporting Reading School.
Only £1 per line each week.

Choose for me

Choose payment method





How would you like to pay?

3



#### **Direct Debit**

Direct Debit is the safest and easiest way to pay. You can cancel at anytime.

Pay by Direct Debit



#### Debit card

We accept both Mastercard Debit and Visa Debit cards as payment options.

Pay by debit card

Choose to pay by direct debit or debit card

### When would you like to pay?

- Pay Monthly
- O Pay A One Off Payment

You can do a oneoff payment, or pay every month



Below are your Your School Lottery tickets alongside the schools you chose to support. You can add update ticket numbers and cancel tickets from this