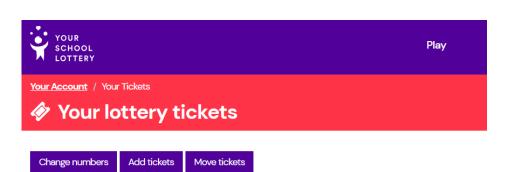

### When would you like to pay?

- Pay Monthly
- O Pay A One Off Payment

You can do a oneoff payment, or pay every month

Below are your Your School Lottery tickets alongside the schools you chose to support. You can add update ticket numbers and cancel tickets from this page.

The following ticket is active. It will expire on Mon 3 January 2022