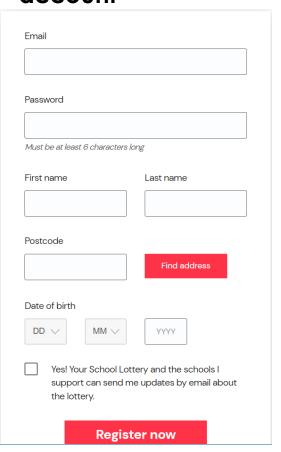

www.yourschoollottery.co.uk</a>

# The easy way to raise funds for your school.

Your School Lottery creates and runs lotteries for schools across the UK. Our lotteries raise money through local communities to improve educational facilities and the school environment for thousands of pupils. Click on Buy a ticket to get started. You can register in a later step!

Start a school lottery

Buy a ticket

View the latest draw results

**PLAYERS** 

## Find your school

Each school runs its own lottery. This is how you know that all funds raised go to your local school and all prizes given out go back into your local community.

If you can't find your school please let us know.

Q reading school

Search for 'Reading School'

Click on 'Support Us' below









## Register to create an account



## Choose your numbers - £1 per line

Select your numbers! ①

You are supporting Reading School.
Only £1 per line each week.

Choose for me

Choose payment method





How would you like to pay?

3



#### **Direct Debit**

Direct Debit is the safest and easiest way to pay. You can cancel at anytime.

Pay by Direct Debit



#### Debit card

We accept both Mastercard Debit and Visa Debit cards as payment options.

Pay by debit card

Choose to pay by direct debit or debit card

### When would you like to pay?

- Pay Monthly
- O Pay A One Off Payment

You can do a oneoff payment, or pay every month



Below are your Your School Lottery tickets alongside the schools you chose to support. You can add update ticket numbers and cancel tickets from this page.



The following ticket is active. I